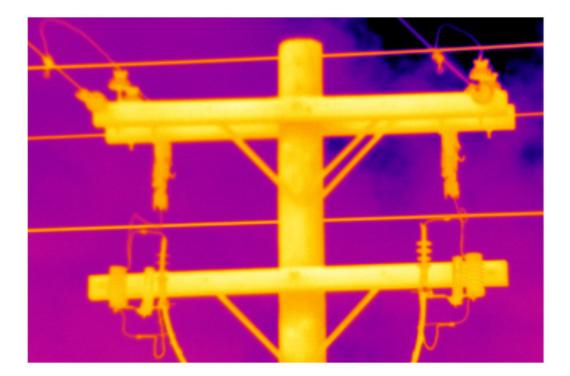

## **Product overview: Smart Infrared 4x Telephoto Lens**

View your target magnified 4 times more than a standard lens while staying on the ground or a safe distance away. A 4x telephoto lens can help identify a potential issue in your equipment, even when your target is as tiny and distant as a failed splice on a high electrical line or an overheated refractory on a tall flare stack.